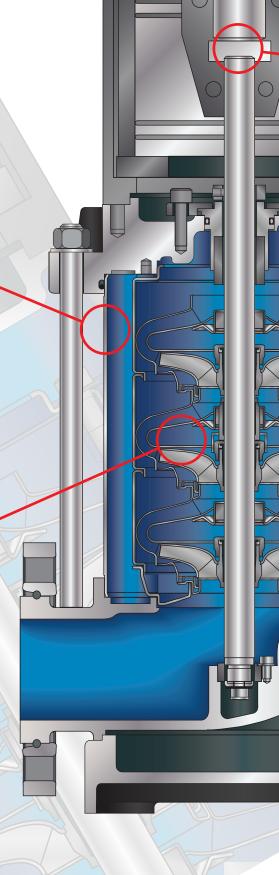

#### **EXTERIOR SHELI**

### IMPELLER/DIFFUSER STACK

- Supplied standard in 304 stainless steel
- Optional 316 stainless steel construction available upon
- Impellers and diffusers are designed for maximum efficient
- Wide variety of bearing construction based on fluid and application
- Oversized and heavy duty 420 stainless steel shaft designed for unplanned loads
- Complete impeller/diffuser stack assembly can be removed and replaced to bring pump performance back up to factory tolerances