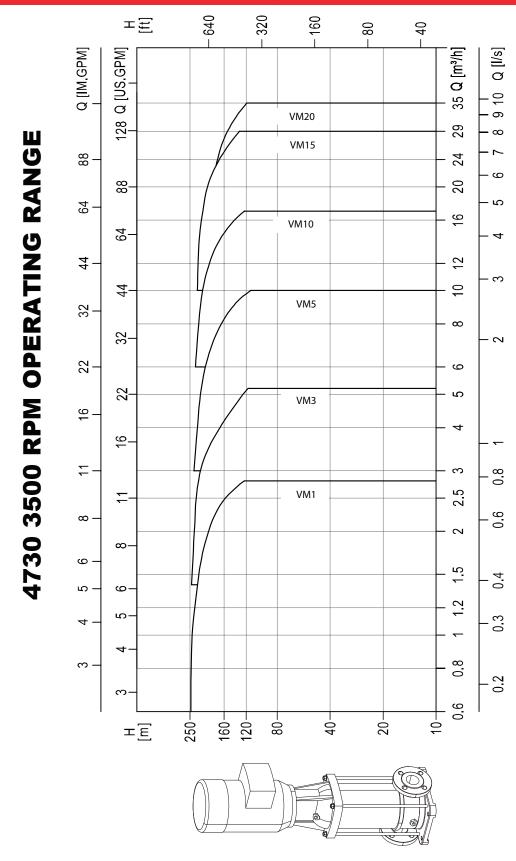

# **SERIES 4730 MODEL VM**

**CLOSE-COUPLED VERTICAL MULTISTAGE** 

Sizes: 1" to 2" Discharge Flows: 1 GPM to 130 GPM Heads: 10 PSI to 346 PSI

To 250°F Temp: