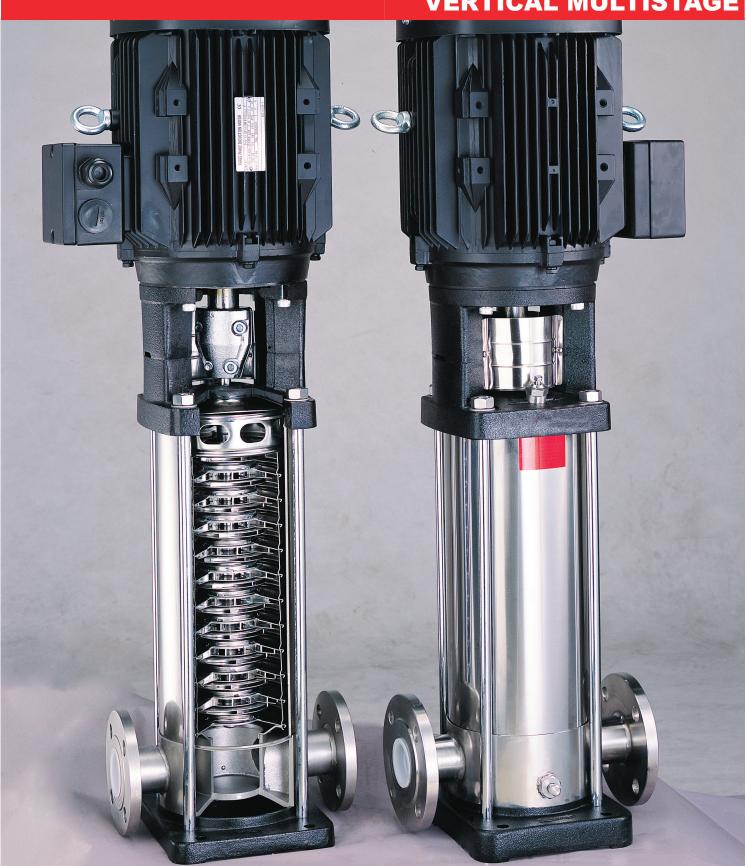

# **SERIES 4730 MODEL VM**

**CLOSE-COUPLED VERTICAL MULTISTAGE** 

Sizes: 1" to 2" Discharge Flows: 1 GPM to 130 GPM Heads: 10 PSI to 346 PSI

To 250°F Temp:

## Services:

**Fire Protection Booster** Circulation **Boiler Feed** 

- Supplied standard in 304 stainless steel
- Optional 316 stainless steel construction available upon request
- Upper and lower O-ring construction ensure a leak free pump rated for high pressure applications

### IMPELLER/DIFFUSER STACK

- Supplied standard in 304 stainless steel
- Optional 316 stainless steel construction available upon
- Impellers and diffusers are designed for maximum efficient
- Wide variety of bearing construction based on fluid and application
- Oversized and heavy duty 420 stainless steel shaft designed for unplanned loads
- Complete impeller/diffuser stack assembly can be removed and replaced to bring pump performance back up to factory tolerances

## **DRIVER** Pump motor bracket is designed for a standard, stocked NEMA motor Wide variety of motor enclosures available including ODP, TEFC IEC motors available upon request **COUPLING** Unique clamshell design making disconnection of the motor very easy Keyed to keep the rotor assembly in the proper axial position **UPPER PUMP HOUSING** Supplied standard in A48 class 30 cast iron with all 304 stainless steel or all 316 stainless steel construction available Integral external threaded port for optional instrumentation to protect against dry-running or high temperature operation Supplied standard with a threaded Ameriflo cartridge mechanical seal easily removable and replaceable Integral 304 stainless steel coupling guard **LOWER PUMP HOUSING** Supplied standard in A48 class 30 cast iron with all 304 stainless steel or all 316 stainless steel construction available Vertical inline piping arrangement making installation very easy and clean Suction and discharge flanges supplied in 250 PSI rating with raised face for high pressure applications Optional grooved, oval and/or threaded connections available upon request Heavy duty cast base supplied standard to aid in easy installation