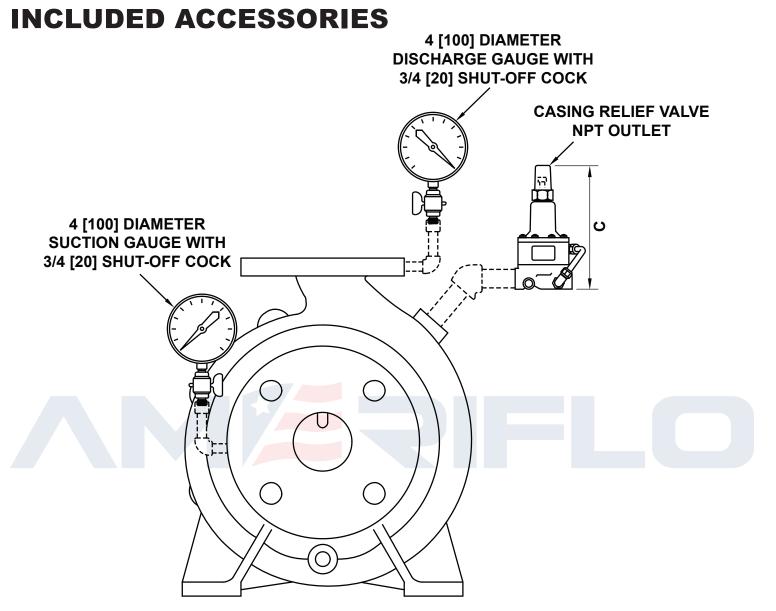

| CASING RELIEF VALVE |             |                      |
|---------------------|-------------|----------------------|
| PUMP FLOW (GPM)     | VALVE INLET | <b>"C" DIMENSION</b> |
| 50 - 2500           | 1/2"        | 7.438 [190]          |
| 3000 - 5000         | 3/4"        | 7.438 [190]          |

## NOTES:

- ALL DIMENSIONS ARE IN INCHES [MM] AND MAY VARY ± 0.375 INCHES.
- ❷ REFER TO AMERIFLO INSTALLATION, OPERATION AND MAINTENANCE MANUAL FOR PROPER PUMP INSTALLATION.
- ACCESSORIES ARE SHIPPED LOOSE FOR FIELD INSTALLATION.
- O CASING RELIEF VALVE IS FURNISHED ON ELECTRIC MOTOR DRIVEN PUMPS ONLY.
- SUCTION GAUGE RANGE IS -14.5 0 130 PSI FOR SUCTION PRESSURE UP TO 75 PSI OR 30" 0 300 PSI FOR SUCTION PRESSURE ABOVE 75 PSI.
- O DISCHARGE GAUGE IS 0 300 PSI FOR PUMPS WITH RATED DISCHARGE PRESSURE UP TO 150 PSI OR 0 600 PSI FOR PUMPS WITH RATED PRESSURE OVER 150 PSI.
- THIS DRAWING IS NOT TO BE USED FOR CONSTRUCTION UNLESS CERTIFIED BY AMERIFLO.