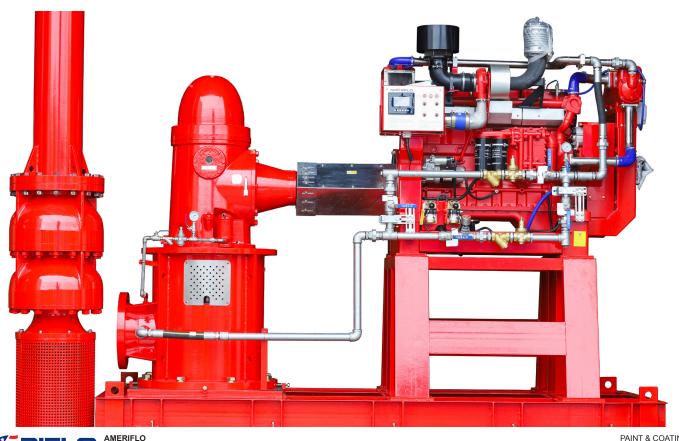

## MODEL **PAINT & COATINGS** ALL PRODUCTS

Every product manufactured by Ameriflo is carefully primed and finish coated to the highest industry standards. All parts and castings are thoroughly cleaned with solvent to remove any oil, grease or other surface contaminants so that the primer and/or finish coats will properly adhere to any coated part. Ameriflo has a standard paint (RAL 3020) that is used on every product manufactured in house and also offers a variety of other optional coating that can be specified at time of order.

Ameriflo RAL 3020 is the standard enamel red that Ameriflo has been recognized for. This color is very bright in nature and is finished in a high gloss to emphasize the quality of the Ameriflo products. This standard paint is applied to all pumps, base assemblies and all Diesel engines. The distinctive high gloss is not typically used by other manufacturers as it can highlight casting flaws and inconsistences. The Ameriflo pump product line utilized metal patterns which produce a casting of extreme smoothness allowing the RAL 3020 high gloss finish a place to shine.

Ameriflo also does not spray the entire Diesel engine assembly with paint as other manufacturers do. RAL 3020 paint is selectively sprayed on individual components and not on others allowing the higher quality craftsmanship to show through.