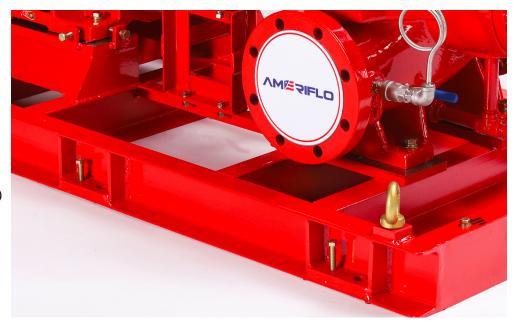

Ameriflo RAL 3020 is the standard enamel red that Ameriflo has been recognized for. This color is very bright in nature and is finished in a high gloss to emphasize the quality of the Ameriflo products. This standard paint is applied to all pumps, base assemblies and all Diesel engines. The distinctive high gloss is not typically used by other manufacturers as it can highlight casting flaws and inconsistences. The Ameriflo pump product line utilized metal patterns which produce a casting of extreme smoothness allowing the RAL 3020 high gloss finish a place to shine.

Ameriflo also does not spray the entire Diesel engine assembly with paint as other manufacturers do. RAL 3020 paint is selectively sprayed on individual components and not on others allowing the higher quality craftsmanship to show through.