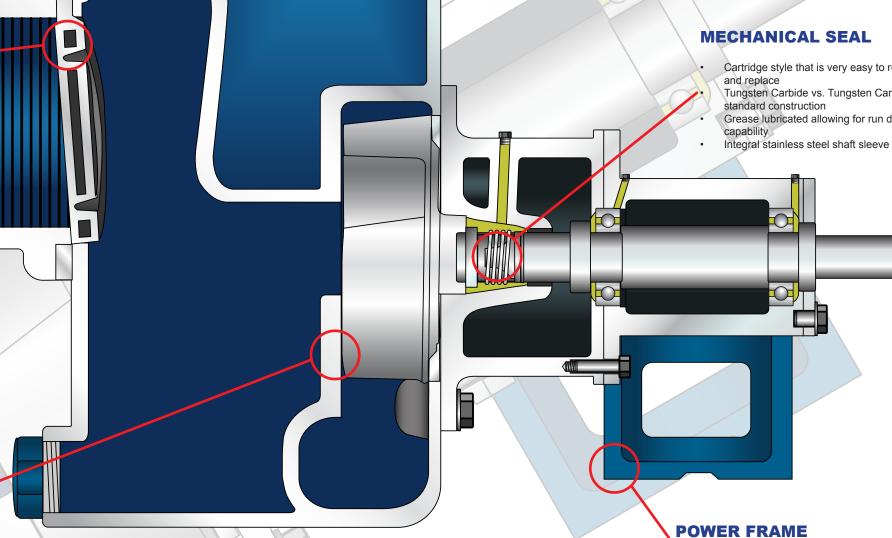

- Cartridge style that is very easy to remove and replace
- Tungsten Carbide vs. Tungsten Carbide
- Grease lubricated allowing for run dry

- Constructed out of A48 class 30 cast iron
- Complete back pull out allows for easy maintenance
- 420 stainless steel shaft