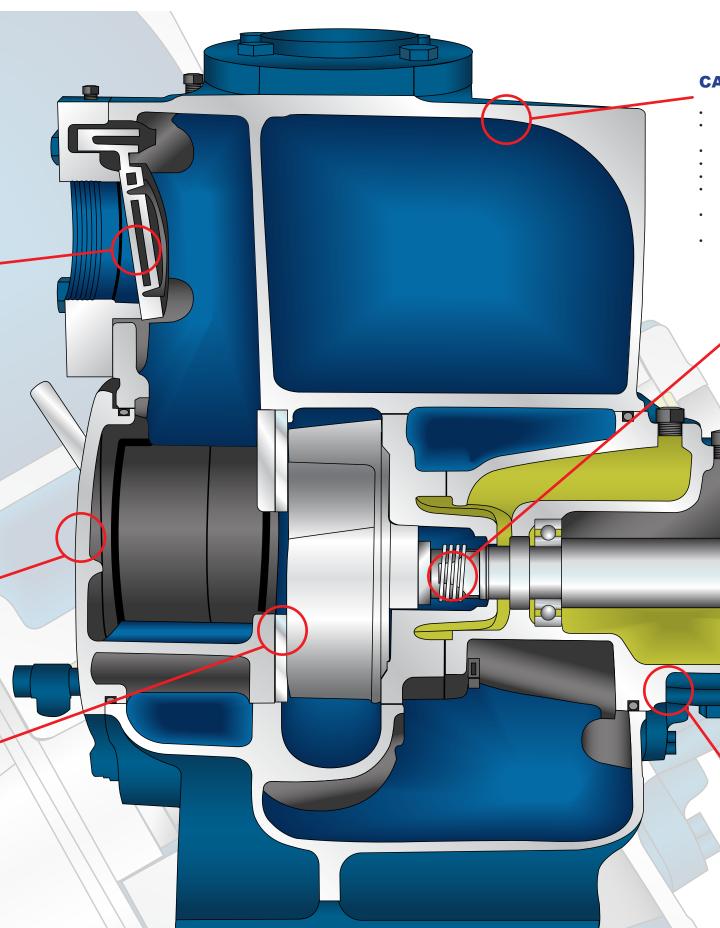

# **SERIES 4920 MODEL ASU**

SINGLE STAGE **SELF-PRIMER UTILITY** 

Sizes: 3" to 6" Discharge

Flows: To 1,400 GPM

Heads: To 200 Feet Suction CHECK VALVE

Temp: To 120°F

- · Heavy duty check valve designed to keep the casing full of liquid when the pump is stopped
- The check valve can be removed without disconnecting the suction piping
- Heavy duty, oil resistant reinforced rubber with valve weight integrated into the valve body

## **REMOVABLE CLEAN-OUT PLATE**

- Quick access to th einterior to remove debris that may have clogged the pump
- Cleanout cover has a removable and renewable wear plate
- The impeller and wear plate can be inspected and replaced without disconnecting piping or removing the power frame
- The cleanout cover can be moved to adjust running clearances

#### **IMPELLER**

- Supplied standard in ASTM A48, class 30 cast iron
- Multi-vane, semi-open, non-clogging design
- Machined and dynamically balanced prior to assembly
- Can be supplied in optional material upon request

## **CASING**

- Supplied standard in ASTM A48 class 30 cast iron
- Heavy wall thickness for corrosion allowance and high pressure applications
- Oversized priming chamber for quick priming times
- Large, oversized cleanout plate
- Large fill port with quick disconnect handles
- Optional suction and discharge spool pieces making jobsite installation very easy
- Suction & discharge gauge package with 304 stainless steel buffer tube, fittings and ball valves
- Alternate metallurgy options available upon request

## **MECHANICAL SEAL**

- Cartridge style that is very easy to remove and replace
- Tungsten Carbide vs. Tungsten Carbide standard construction
- Oil lubricated from a dedicated reservoir allowing for run dry capability
- Integral stainless steel shaft sleeve

# **POWER FRAME**

- Constructed out of A48 class 30 cast iron
- Complete back pull out allows for easy maintenance
- Two independent oil reservoirs lubricate the mechanical seal and both roller bearings
- Oversized oil eye for oil level indication
- 420 stainless steel shaft
- Adjustment screws allow for impeller to wear plate running clearance adjustment